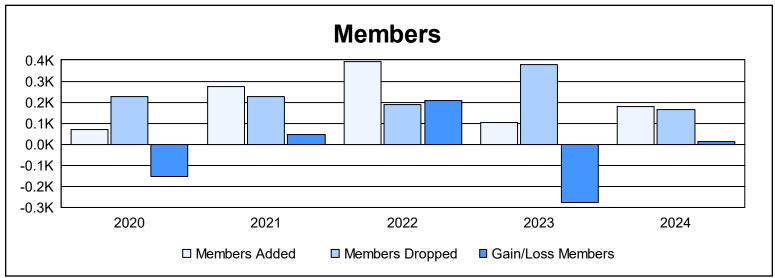

District F 2

As of June 2024 Cumulative

| Year      | New<br>Clubs | Dropped<br>Clubs | Gain/<br>Loss<br>Clubs | New<br>Members | Charter<br>Members | Reinstate<br>Members | Transfer<br>Members | Total<br>Member<br>Added | Total<br>Members<br>Dropped | Gain/<br>Loss<br>Members |
|-----------|--------------|------------------|------------------------|----------------|--------------------|----------------------|---------------------|--------------------------|-----------------------------|--------------------------|
| 2019-2020 | 0            | 3                | -3                     | 52             | 0                  | 15                   | 5                   | 72                       | 227                         | -155                     |
| 2020-2021 | 2            | 2                | 0                      | 183            | 51                 | 38                   | 3                   | 275                      | 228                         | 47                       |
| 2021-2022 | 3            | 1                | 2                      | 173            | 178                | 39                   | 5                   | 395                      | 187                         | 208                      |
| 2022-2023 | 0            | 7                | -7                     | 94             | 3                  | 3                    | 3                   | 103                      | 379                         | -276                     |
| 2023-2024 | 3            | 4                | -1                     | 72             | 71                 | 30                   | 4                   | 177                      | 166                         | 11                       |
| Average   | 2            | 3                | -2                     | 115            | 61                 | 25                   | 4                   | 204                      | 237                         | -33                      |